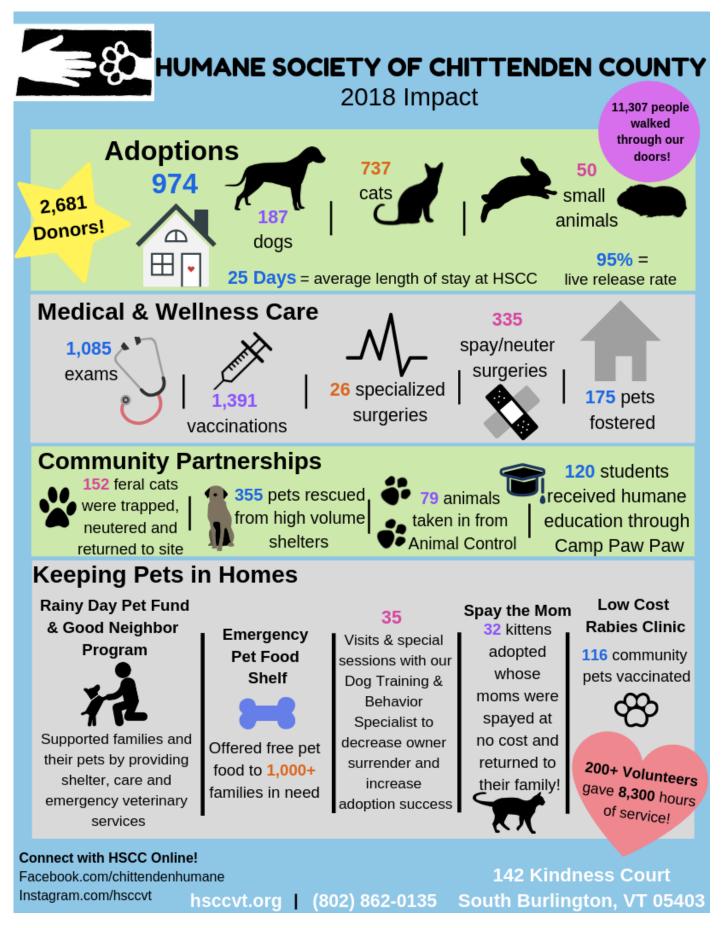

## MESSAGE FROM THE BOARD CHAIR

I want to take this opportunity to thank you, our amazing community for your continued support of the Humane Society of Chittenden County. From adopting 974 animals in 2018, sponsoring our events, joining us at the Annual Walk for the Animals, drinking beers with us at Bark and Brew, to volunteering over 8,300 hours, we couldn't do what we do without **YOU**. We're excited to develop more programming and to be the resource that our community needs and deserves.

## MESSAGE FROM OUR PRESIDENT & CEO

2018 was a very productive year for HSCC. The tireless efforts of our talented staff and dedicated board and volunteers, and the support from our community partners resulted in measureable impact: close to 1,000 animals placed in loving homes, 355 animals saved from high volume shelters, 2,800 medical and wellness care procedures performed, and countless community pets able to stay with their families through our surrender prevention efforts. Our two major fundraising events netted \$160,000 and we acquired *578 new donors in one year*! Most notably, we concluded 2018's operations in the black and have adopted a balanced operating budget for 2019. We could not do this without the support of our community. We hope you will take great satisfaction in knowing how integral your involvement is to our success. We look forward to you continuing on this ride with us - we promise to uphold our end by doing everything in our power to make HSCC a high-functioning and vital resource for our community members and their beloved pets.

## HSCC VOLUNTEERS ARE **PAWS**ITIVELY AWESOME!

The volunteers at the Humane Society of Chittenden County are invaluable. The staff delegates a lot of work to our volunteers and they always rise to the occasion! In 2018, our 200+ volunteers logged a **record breaking 8,300 hours of service** which included: animal care, community outreach, adoption assistance, laundry, dishes and more!

Our volunteers trudge through snowstorms and donate their birthdays & holidays to assist our animals and staff. Without them, we would not be able to care for the 1,000+ animals that enter our shelter each year or maintain the volume of adoptions and the level of community support & engagement.