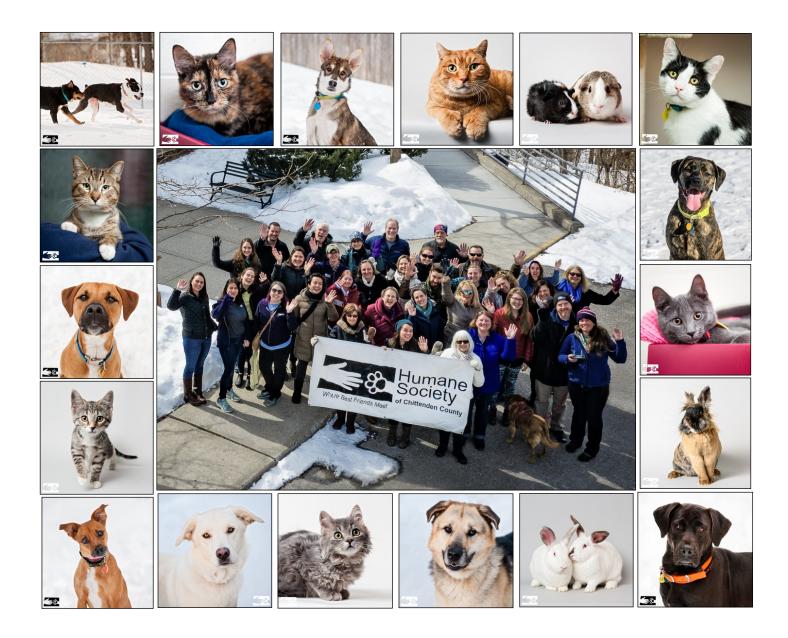

## HSCC VOLUNTEERS ARE **PAWS**ITIVELY AWESOME!

The volunteers at the Humane Society of Chittenden County are invaluable. The staff delegates a lot of work to our volunteers and they always rise to the occasion! In 2018, our 200+ volunteers logged a **record breaking 8,300 hours of service** which included: animal care, community outreach, adoption assistance, laundry, dishes and more!

Our volunteers trudge through snowstorms and donate their birthdays & holidays to assist our animals and staff. Without them, we would not be able to care for the 1,000+ animals that enter our shelter each year or maintain the volume of adoptions and the level of community support & engagement.